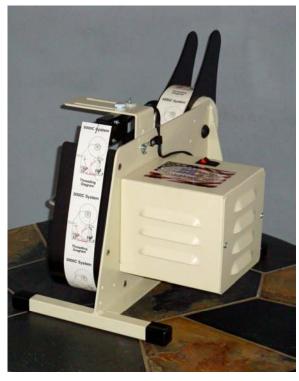

## Model TAL-250 **Label Dispenser**

# Providing Economical Solutions in Label Dispensing Systems

The open peel plate design allows the user to run multiple labels on a common web to increase speed, while reducing label cost.

### **Standard Features**

- ♦ Full Scrap Rewind with Quick Start / Removal Feature
- ♦ Label Roll Diameter up to 12"
- ♦ Durable All Steel Frame with Powder Coat Finish
- ♦ Heavy Duty Motor with Built In Overload Protection
- Dispenses Die-cut or Butt-cut Labels
- Dispenses Multiple Labels on a Common Web