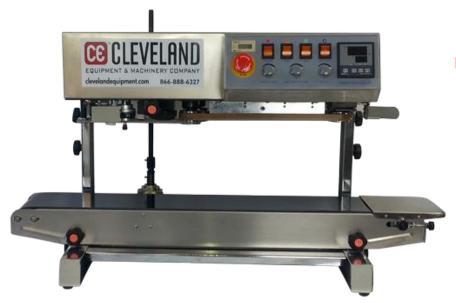

## **CE-3000-HVE Continuous Band Sealer**

## Two in One Machine!

**Horizontal / Vertical Configurations** with Ink Print Wheel

- Stainless steel
- 3/8 in. Seal Width
- Digital Temperature controller
- Speed controlled conveyor
- Counter
- Emergency stop switch
- Ink Print Wheel
- Optional Stainless Steel Stand

The CE-3000-HVE Continuous Band Sealer with built-in printer is a great bag sealer for small- and large-scale companies that want reliability and versatility at once. Featuring a unique configuration that allows it to sit both vertically or horizontally, this high-quality bag sealer also uses an electronic temperature control system and a speed adjusting transmission to give the user all the control. These top-quality machines are designed to work with bags up to 18 inches tall and even feature built-in solid-ink coding devices that print clear characters on the package in instant-dry permanent ink.