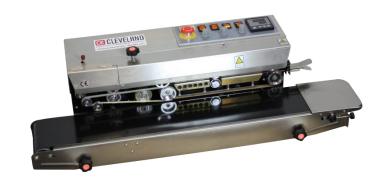

## **CE-3000-HVE Continuous Band Sealer**

## Two in One Machine!

**Horizontal / Vertical Configurations** with Ink Print Wheel

- Stainless steel
- 3/8 in. Seal Width
- Digital Temperature controller
- Speed controlled conveyor
- Counter
- Emergency stop switch
- Ink Print Wheel
- Optional Stainless Steel Stand

The CE-3000-HVE Continuous Band Sealer with built-in printer is a great bag sealer for small- and large-scale companies that want reliability and versatility at once. Featuring a unique configuration that allows it to sit both vertically or horizontally, this high-quality bag sealer also uses an electronic temperature control system and a speed adjusting transmission to give the user all the control. These top-quality machines are designed to work with bags up to 18 inches tall and even feature built-in solid-ink coding devices that print clear characters on the package in instant-dry permanent ink.