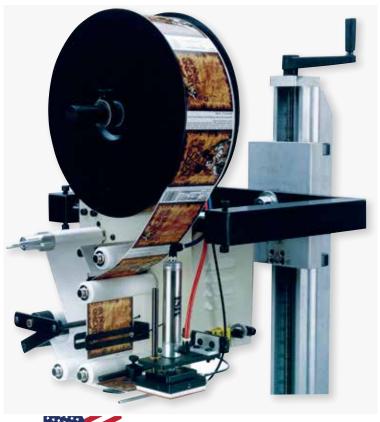

# MODEL TAL-3100C

Continuous Duty Tamp Label Applicator

# **TAL-3100C**

Drawing on 40 years of experience in design and manufacturing, the TAL- 3100C will provide a trouble free Tamp labeling system. Standard features such as photo cell label sensor, solid state electronics and simple operating controls make the TAL-3100C the perfect choice for integration into many applications. The TAL-3100C compact size and affordable price point make it the perfect choice for your labeling application.

When space is tight and ease of operation is a requirement not an option, the TAL-3100C can be your labeling solution.