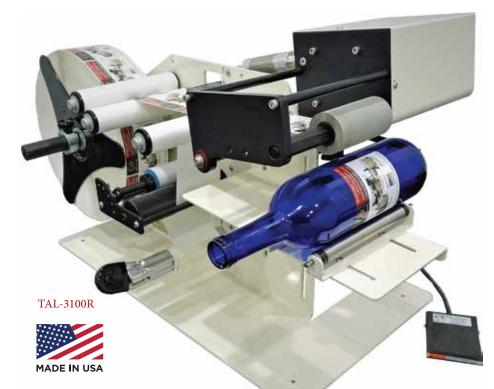

## TAL-3100R

### Did you know?

The TAL-3100R has been part of the TAKE-A-LABEL line for over 20 years now. Over this time, a number of changes have been made to enhance its performance and ease of use. Today's unit provides one of the most versatile, reliable and simple to operate solutions for round product labeling.