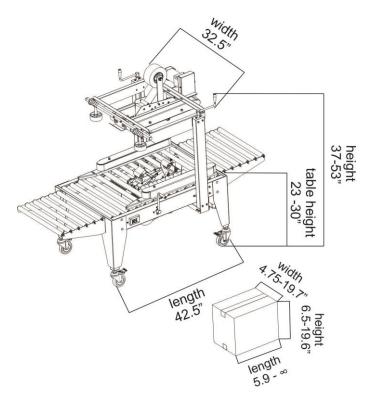

## **CE-554TS Semi-Automatic Case Taper**

| Model                    | MACHINE SIZE (inches) |        |             |  |                     |  |
|--------------------------|-----------------------|--------|-------------|--|---------------------|--|
|                          | length                | width  | height      |  | Table<br>height     |  |
| CE-554TS-<br>2inch Tape  | 42.5                  | 32.75  | 37-53       |  | Adjustable<br>23-30 |  |
| CE-554TS -<br>3inch Tape | 42.5                  | 32.75  | 37-53       |  | Adjustable<br>23-30 |  |
| Model                    | CARTON SIZE           |        |             |  |                     |  |
|                          | length                | wid    | width       |  | height              |  |
| CE-554TS -<br>2inch Tape | 5.9 - ∞               | 4.75 – | 4.75 – 19.7 |  | 6.5 – 19.6          |  |
| CE-554TS -<br>3inch Tape | 5.9 - ∞               | 4.75 – | 4.75 – 19.7 |  | 6.5 – 19.6          |  |