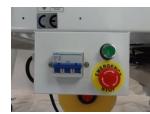

- •
- Suitable for wide and heavy cartons
- Manual width / height adjustment
- Top & Side drive belts
- Includes 16" long infeed / exit trays

Emergency Stop SwitchBreaker Switch

Leg Height Adjustment