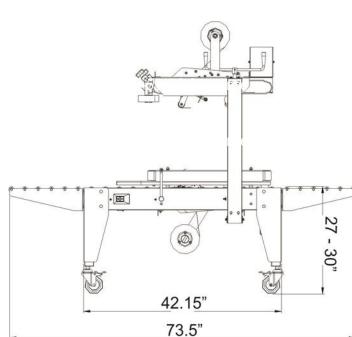

- •
- Suitable for wide and heavy cartons
- Manual width / height adjustment
- Top & Side drive belts
- Includes 16" long infeed / exit trays

Emergency Stop SwitchBreaker Switch

Leg Height Adjustment

## **CE-554TS Semi-Automatic Case Taper**

| Model                    | MACHINE SIZE (inches) |        |             |  |                     |  |
|--------------------------|-----------------------|--------|-------------|--|---------------------|--|
|                          | length                | width  | height      |  | Table<br>height     |  |
| CE-554TS-<br>2inch Tape  | 42.5                  | 32.75  | 37-53       |  | Adjustable<br>23-30 |  |
| CE-554TS -<br>3inch Tape | 42.5                  | 32.75  | 37-53       |  | Adjustable<br>23-30 |  |
| Model                    | CARTON SIZE           |        |             |  |                     |  |
|                          | length                | wid    | width       |  | height              |  |
| CE-554TS -<br>2inch Tape | 5.9 - ∞               | 4.75 – | 4.75 – 19.7 |  | 6.5 – 19.6          |  |
| CE-554TS -<br>3inch Tape | 5.9 - ∞               | 4.75 – | 4.75 – 19.7 |  | 6.5 – 19.6          |  |