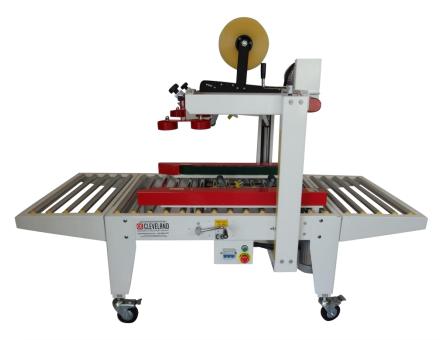

## CE-554TS Semi-Automatic Case Taper

- Top and Side Belts
- 3 Heavy Duty 200W Motors
- Heavy Duty Tape Heads
- Heavy Duty Belts
- Heavy Duty Gears
- 16 inch Infeed /Exit Tables
- 4 Casters Included
- Breaker Switch
- Emergency Stop

## Best Value on the Market PERIOD!!!

The CE-554TS Carton Sealer features both a side belt drive system and a top belt drive system to ensure stability and consistency on each and every box. The four-belt drive system is complemented by three heavy-duty, 200-watt motors. This adjustable carton sealer creates a uniform seal on boxes ranging from 4.75 inches wide by 6.5 inches high to 19.6 inches wide by 19.6 inches high.