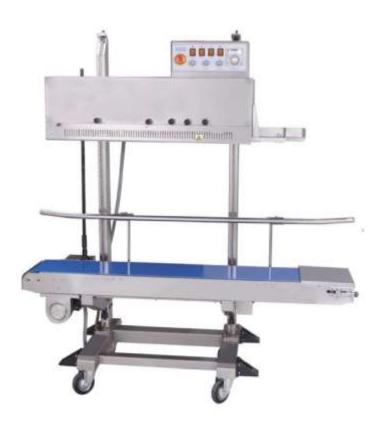

## CE-4500HVE Vertical Band Sealer

- Durable stainless steel construction
- Easy to operate minimal operator training
- Fast warm up time
- Ideal for medium duty and heavy duty applications
- Vertical configuration suitable for liquid products
- Unit feeds from Right to Left

• Dimensions 57" x 27" x 58"

The CE-4500HVE is suitable for sealing all types of thermoplastic materials and bags. The vertical configuration is ideal for sealing stand up pouches and liquid-type products. This sealer can be used in a variety of fields such as the food, medical, and cosmetic industries. The CE-4500HVE is equipped with an adjustable sealing head and conveyor suitable providing a wide range of bag heights. The CE-4500HVE utilizes dry ink coding to print numbers or letters on the seal line.

- Solid state digital temperature controller that maintains the seal bars at a proper temperature for consistent seal quality
- Motorized rubber conveyor for speed control
- Knurled pressure wheels with variable pressure adjustment
- Sealing method constant/direct heat accompanied with a pair each of cooling and heating blocks
- Fully adjustable conveyor (both height and depth of conveyor in relation to seal bars can be adjusted)
- Dry ink coding allows for printing at the seal line
- Spare parts includes: PC Board, PTFE belt, wheel belt, fuse, motor brush, heating element, silica gel ring, silicone pin, and type set