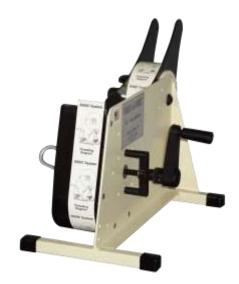

## CE-250M & CE-450M Manual Label Dispenser

- Full Scrap Rewind ٠
- Label Roll Diameter up to 12" •
- Durable All Steel Frame with Powder Coat Finish
- Dispenses Die-cut or Butt-cut Labels •
- Accommodates Multiple Labels on a Common Liner •

The CE -250M and CE-450M label dispensers represent the next step in "Manual" advanced label dispensers. Just turn the handle and a label is dispensed. The units are ideally suited for applications were power may not be available, or increased labeling speed is needed. The CE-250M and CE-450M offer the features and size of most electric dispensers but at a fraction of the price.