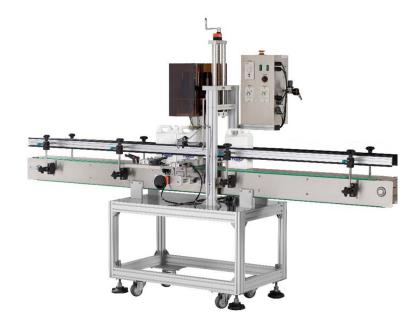

# **CE-CS3000 Semi-Automatic Screw Cap Capper**

#### **Function:**

- Caps has to be fed manually.
- Suitable for 22-55 mm screw cap
  - Bottle height: 50-260 mm
    - Top chain conveyor
- Capping height and capping speed are adjustable.
  - 4 wheels pneumatic capping module.
  - Sensor detection system, no bottle no capping
    - GMP design
    - Capping speed: 20-25 bpm
    - Stainless steel stand with casters

## **Control system:**

- Microprocessor user friendly control system
  - Capping speed knob and dwell knob
    - Capping counter
    - Photocell switch
    - Emergency stop button

### **Construct material:**

- Meets cGMP requirement
- All are made of stainless steel SUS #304