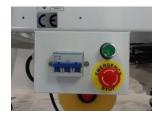

- Suitable for wide and heavy cartons up to 75 lbs
- Manual width / height adjustment
- Top & side drive belts
- Includes 16" long infeed / exit trays

Emergency Stop SwitchBreaker Switch

Leg Height Adjustment