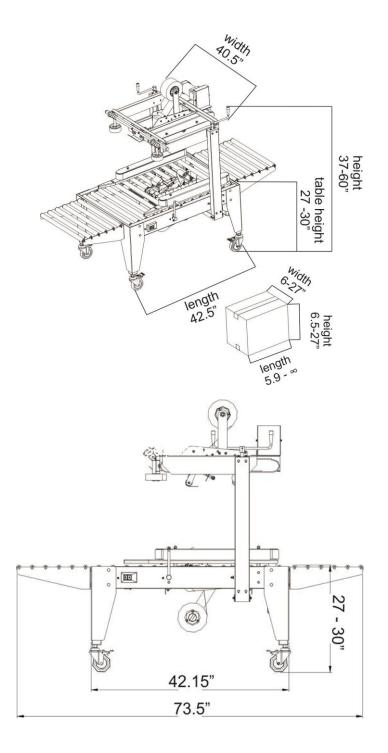

## **CE-557TS Semi-Automatic Case Taper**

| Model                    | MACHINE SIZE (inches) |       |        |  |                     |  |
|--------------------------|-----------------------|-------|--------|--|---------------------|--|
| WOUEI                    | length                | width | height |  | Table<br>height     |  |
| CE-557TS-<br>2inch Tape  | 42.15                 | 40.5  | 37-60  |  | Adjustable<br>27-30 |  |
| CE-557TS -<br>3inch Tape | 42.15                 | 40.5  | 37-60  |  | Adjustable<br>27-30 |  |
| Model                    | CARTON SIZE           |       |        |  |                     |  |
|                          | length                | wid   | width  |  | height              |  |
| CE-557TS -<br>2inch Tape | 5.9 - ∞               | 6 –   | 6 – 27 |  | 6.5 – 27            |  |
| CE-557TS -<br>3inch Tape | 5.9 - ∞               | 6 – 1 | 6 – 27 |  | 6.5 – 27            |  |