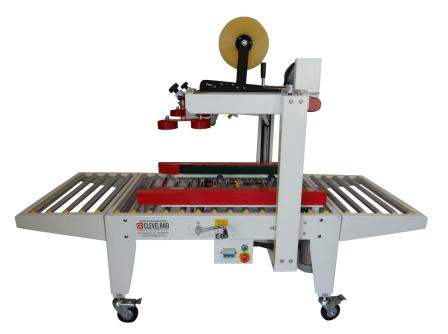

# CE-557TS Semi-Automatic Case Taper

- Top and Side Belts
- 3 Heavy Duty 200W Motors
- Heavy Duty Tape Heads
- Heavy Duty Belts
- Heavy Duty Gears
- 16 inch Infeed /Exit Tables
- 4 Casters Included
- Breaker Switch
- Emergency Stop

#### Best Value on the Market PERIOD!!!

The CE-557TS uniform, semi-automatic carton sealer is designed to help you save time and money on production runs. Adjustable belt systems allow you to tailor the machine to both small and large boxes for clean, uniform seals each and every time. Each carton sealer has a set of powerful, reliable motors and features user-oriented operations to make running it a breeze.

- Suitable for wide and heavy cartons up to 75 lbs
- Manual width / height adjustment
- Top & side drive belts
- Includes 16" long infeed / exit trays

Emergency Stop SwitchBreaker Switch

Leg Height Adjustment