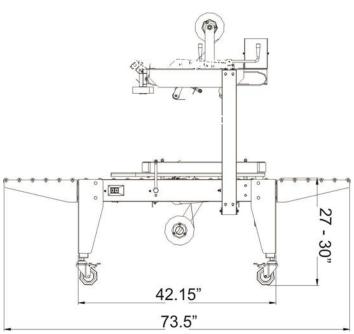

## **CE-558FD Uniform Semi-Automatic Carton Sealer**

| Model                  | MACHINE SIZE (inches) |       |            |        |            |                     |
|------------------------|-----------------------|-------|------------|--------|------------|---------------------|
|                        | length                | width |            | height |            | Table<br>height     |
| CE-558FD<br>2inch Tape | 71                    | 37    |            | 52     |            | Adjustable<br>27-30 |
| CE-558FD<br>3inch Tape | 71                    |       | 37 52      |        | 2          | Adjustable<br>27-30 |
| Model                  | CARTON SIZE           |       |            |        |            |                     |
|                        | length                |       | width      |        | height     |                     |
| CE-558FD<br>2inch Tape | 7.9 – 23.6            |       | 5.9 – 19.6 |        | 4.7 – 19.6 |                     |
| CE-558FD<br>3inch Tape | 7.9 – 23.6            |       | 5.9 – 19.6 |        | 4.7 – 19.6 |                     |

Dimension: 71 (L) x 37 (W) x 52 (H)

Power Suppy 110V / 60 Hz

Belt Speed: 50' / minute

Tape Options: 2 or 3 inch Tape Heads

Weight: 542 lbs.

1 Year Warranty