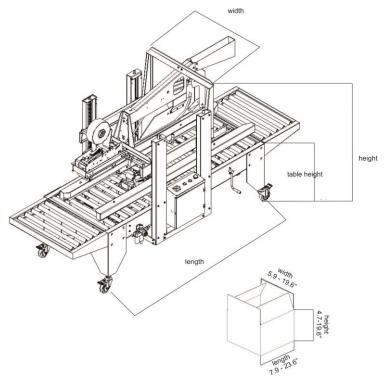

## **CE-558FD Uniform Semi-Automatic Carton Sealer**

| Model                  | MACHINE SIZE (inches) |       |            |        |            |                     |
|------------------------|-----------------------|-------|------------|--------|------------|---------------------|
|                        | length                | width |            | height |            | Table<br>height     |
| CE-558FD<br>2inch Tape | 71                    | 37    |            | 52     |            | Adjustable<br>27-30 |
| CE-558FD<br>3inch Tape | 71                    |       | 37 52      |        | 2          | Adjustable<br>27-30 |
| Model                  | CARTON SIZE           |       |            |        |            |                     |
|                        | length                |       | width      |        | height     |                     |
| CE-558FD<br>2inch Tape | 7.9 – 23.6            |       | 5.9 – 19.6 |        | 4.7 – 19.6 |                     |
| CE-558FD<br>3inch Tape | 7.9 – 23.6            |       | 5.9 – 19.6 |        | 4.7 – 19.6 |                     |