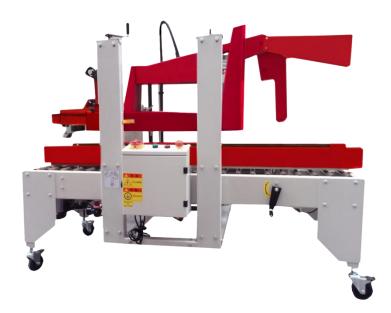

## **CE-558FD**

## **Uniform Semi-Automatic Carton Sealer**

- Side Belts
- 2 Heavy Duty 200W Motors
- Heavy Duty Tape Heads
- Heavy Duty Belts
- Heavy Duty Gears
- 16 inch Infeed /Exit Tables
- 4 Casters Included
- Emergency Stop

## **Best Value on the Market PERIOD!!!**

This uniform, semi-automatic carton sealer with top flap folder is designed to help you save time and money on production runs. Adjustable belt systems allow you to tailor the machine to both small and large boxes for clean, uniform seals each and every time. Each carton sealer has a set of powerful, reliable motors and features user-oriented operations to make running it a breeze.

- Suitable for wide and heavy cartons
- Manual width / height adjustment
- Side drive belts
- Includes 16" long infeed / exit trays

Adjustable Height Legs