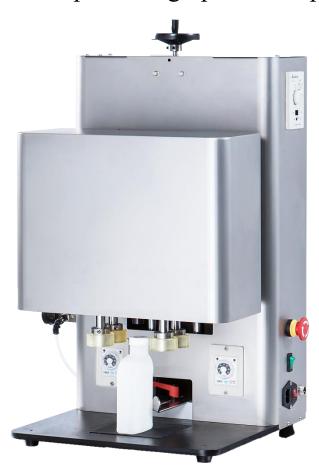

## **CE-CS1000**

## **Tabletop Semi-Auto Screw Capper**

CE-CS1000 is designed to tighten screw caps in general. Its compact design provides space efficiency and mobility.

## **Features:**

- Rubber base pad to minimize cap damage.
- Adjustable torque duration.
- Height adjustable capping unit through hand wheel.
- Connectable to foot pedal.
- Compact and hand held design.
- SUS#304 stainless steel and aluminum alloy frame construction.

## **Specifications:**

- Cap type: Screw caps
- Cap diameter: 22-110mm (0.86-4.33in)
- Capping speed approximately: 10-15 bottles / min
- Power supply: 110V, 60Hz
- Air pressure requirement: 40-60 PSI
- Air consumption: 50L/min
- Machine dimension: 15" (L) x 17.5"(W) x 29"(H)