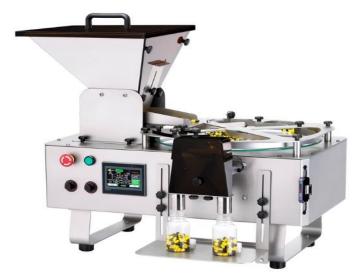

## **CE-NTC100 Capsule Counter**

## Features:

- Counting speed is adjustable.
- Containers positioned by pneumatic cylinder to ensure precise orientation.
- Dust accumulating device for smooth and efficient counting.
- Dual chutes for feeding continually.
- Vibration hopper makes smooth counting process.
- No adjustment is required as changing tablets.
- Adopted Japan Keyence high accuracy photoelectric sensor.
- Controlled by PLC system with LED touch screen.
- Memory parameters for fast changeover.
- Made of stainless steel and aluminum alloy, meets c GMP standard.

## **Specification for Bottle size:**

- Diameter: 48mm~100mm / height: 116mm
- Capsule size: diameter >6mm, height > 3mm
- Tablet size: 2mm~30mm
- Accuracy: ± 1 tablet
- Counting speed: 600~1000 pcs/min
- Voltage : 110V
- Dimension: (L) 750mm (W) 550mm (H) 750mm