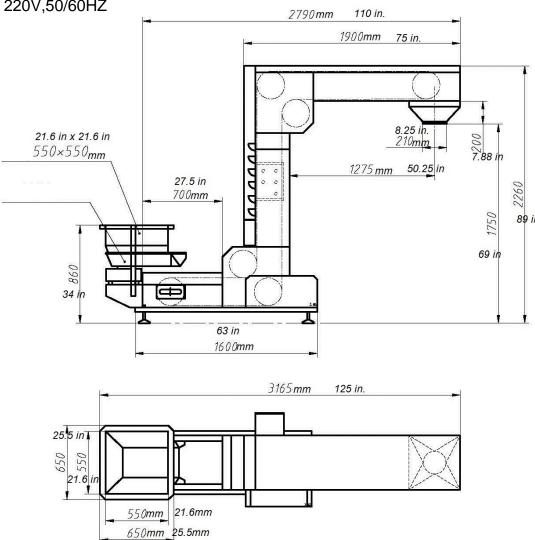

pplications, and so forth. The container is moved by the conveyor chains. Utilized for vertical dispensing of granules or small piece material. the CE-D1Z can handle large amounts lifting to 69" max. All parts contacted with food are food grade plastic.



## **CE-D1Z Material Conveyor**

- Vibrator amplitude Max: 4mm (Dual Vibrator, Max voltage220V)
- Overload protection for the motor, chain and hopper with torque limiter and electrical time relay.
- Automatic Shut Off when back cover is opened while running in order to prevent accidents
- Plexiglass back cover can see the operation of hopper clearly
- Infeed Supply Hopper Volume: 100L
- Bucket volume: 1.8L
- Bucket size: 16.5" L x 5.5" W x 2.76"H
- Conveying volume: 3~6m³/h
- Electrical power: 0.75KW (50Hz, 2.0A)

Voltage: 220V,50/60HZ