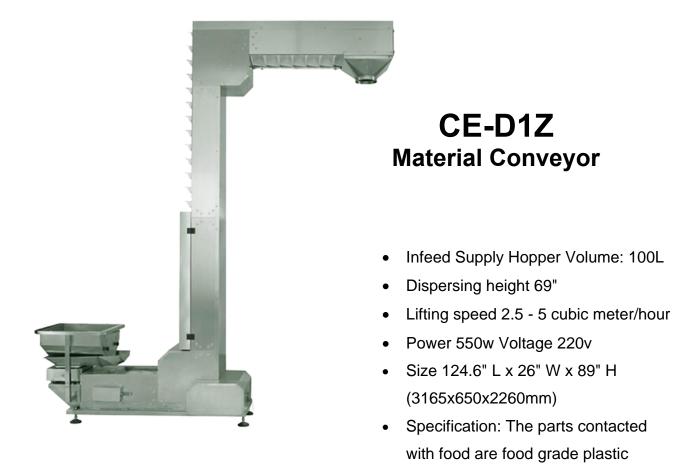

The CE-D1Z conveyer is appropriate for vertical lifting of granule material, for example, corn, grain, plastic and granule applications, and so forth. The container is moved by the conveyor chains. Utilized for vertical dispensing of granules or small piece material. the CE-D1Z can handle large amounts lifting to 69" max. All parts contacted with food are food grade plastic.

## **CE-D1Z Material Conveyor**

- Vibrator amplitude Max: 4mm (Dual Vibrator, Max voltage220V)
- Overload protection for the motor, chain and hopper with torque limiter and electrical time relay.
- Automatic Shut Off when back cover is opened while running in order to prevent accidents
- Plexiglass back cover can see the operation of hopper clearly
- Infeed Supply Hopper Volume: 100L
- Bucket volume: 1.8L
- Bucket size: 16.5" L x 5.5" W x 2.76"H
- Conveying volume: 3~6m³/h
- Electrical power: 0.75KW (50Hz, 2.0A)