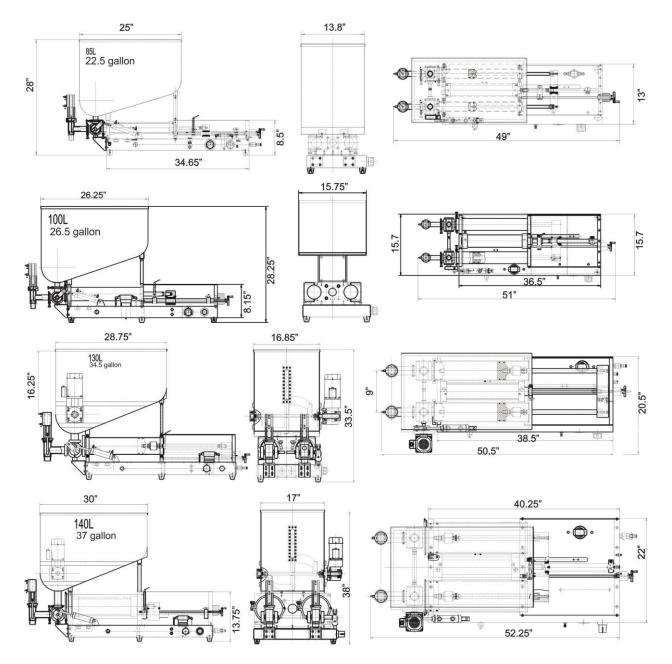

| Model      | Std Hopper S | ize Capacity ( Min – Max)        |
|------------|--------------|----------------------------------|
| SGP-D-500  | 22 Gallon *  | 2.5 - 16.9 oz / 75ml - 500ml     |
| SGP-D-1000 | 26 Gallon *  | 4 - 33.5 oz / 120ml - 1000ml     |
| SGP-D-2500 | 34 Gallon *  | 8.5 - 84.5 oz / 250ml - 2500ml   |
| SGP-D-5000 | 37 Gallon *  | 18.5 - 169.0 oz / 550ml - 5000ml |

\*Hopper Upgrades: 22, 26,34,or 37 gallon hopper.

## **SGP-D Large Capacity Dual Head Piston Fillers**

| Item                                    |        | SGP-500-2<br>(Per Head)         | SGP-1000-2<br>(Per Head)        | SGP-2500-2<br>(Per Head)        | SFGG-5000-2<br>(Per Head)       |
|-----------------------------------------|--------|---------------------------------|---------------------------------|---------------------------------|---------------------------------|
| Filling<br>range                        | Cream  | 50-500ml*2                      | 120-1000ml                      | 250-2500ml*2                    | 500-5000ml*2                    |
|                                         | Liquid |                                 | -                               | —                               | —                               |
| Filling<br>accuracy                     | Cream  | ±2%                             | ±2%                             | ±2%                             | ±2%                             |
|                                         | Liquid | ±1%                             | ±1%                             | ±1%                             | ±1%                             |
| Working air pressure                    |        | 0.4-0.5MPa                      | 0.4-0.5MPa                      | 0.4-0.5MPa                      | 0.4-0.5MPa                      |
| Throughput                              |        | 0-30 bottle/minute<br>*Per Head | 0-30 bottle/minute<br>*Per Head | 0-30 bottle/minute<br>*Per Head | 0-30 bottle/minute<br>*Per Head |
| Dimensions<br>(length x width x height) |        | 50"L x 15"W x 28"H *            | 51"L x 17"W x 29"H *            | 54"L x 21"W x 34"H *            | 56"L x 26"W x 38"H *            |

Note: For this series of machine, the maximum liquid amount to be filled should be less than 5%-10% of the cream amount. \* Height / Width measurement is with standard included hopper.