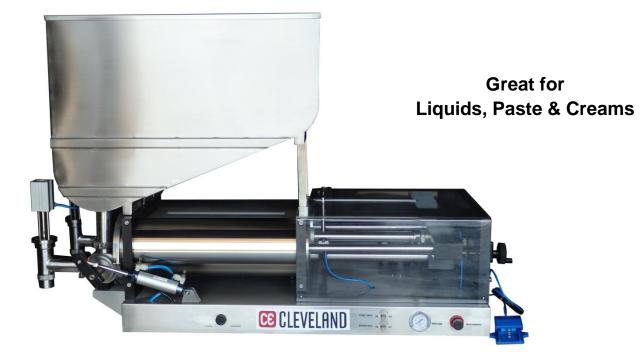

## SGP-D Large Capacity Dual Head Piston Fillers

The Cleveland Equipment SGP-D series piston filler is a dual head bench-top piston filler that offers additional production output. This non-electric piston filler is operated with a foot pedal that triggers the fill cycle, making it great for use in wet or damp environments or anywhere that isn't wired for electricity. All touch materials of this machine adopt 316 stainless steel,

- Easily adjust the filling amount within the range as required with high accuracy.
- Simply disassembly to safely operate and easily clean
- Ideal for special industries such as food, daily chemistry, and pesticide.