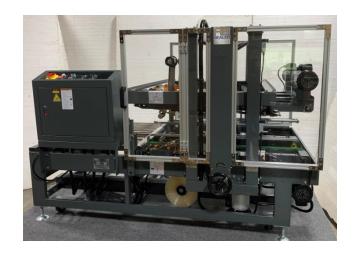

## **CE-6702E Edge Sealer With 90 Degree Infeed Table**

Suitable for All General Boxes
Seals Box Top and Bottom Edges
Four Edges Sealed Continuously

Secure your cases efficiently! The Edge Sealer will automatically push your sealed case into the machine with a powered conveyor and seal all four exposed edges creating a secure package. This is a great way to completely secure your package for transit and prevent any additional contaminates from entering the box.

## **FEATURES:**

- Top and bottom belt drives
- PLC controlled
- · Adjusted manually for box width by crank handle
- Infeed push-carton conveyor
- Box height adjustment is motor-driven (up/down movement)
- · Piranha Tape Heads for accurate and consistent sealing
- · Locking casters standard
- Easy operation and maintenance
- Built for 24/7 Operation
- Adjustable leg supports