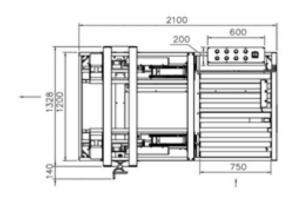

## Competitive Pricing Without Sacrificing Quality!

Case Sizes: L: 11" –27.5" W: 9.85" – 23.5" H: 7.87" – 23.5"

Conveyor Speed: 20m/Min 110v

90 Psi Air

Footprint: L X W X H 82.68" X 52.2" X 65"

Working Table Height\*: 22.5" – 30"
\*Optional Longer Leg Extensions Available