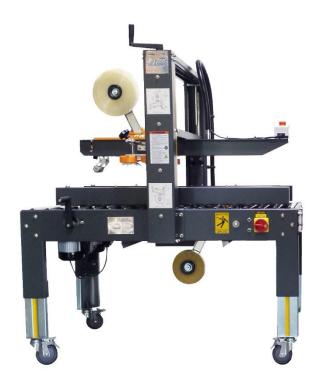

## CE-662

## **Semi-Automatic Case Sealer**

Speed: Up to 2,40 Cases/Hour (65 fpm)
Case Length: 6" min. - no maximum
Case Width: 4.5" min. - 20" max
Case Height: 3" min. - 20" maxi

Electrical: 110VAC - 1PH-60Hz - 10 Amps

Air: None

Dimensions: 52.36"L x 38"W x 56" H

Weight: 350 lbs

For applications where previously erected cases are loaded and flaps are manually closed. \*Note: If the case height exceeds its length, it may not be suitable for this machine. Contact us for capacity for larger cases.

- Plug-in operation
- Dual masts with twin lead screws for stability
- Precise top and bottom sealing
- Side-mounted compression rollers for tight seals
- Heavy duty side-belt drives ensure square cases
- Adjustable leg supports
- Easy case-size change-over two crank handles