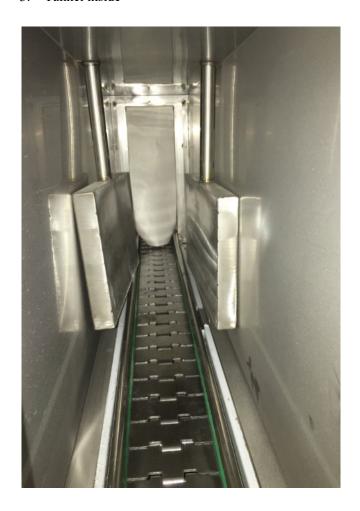

dicine, cosmetic and pesticide, etc.

## **Machine specification:**

| Model                      | CE-325        |
|----------------------------|---------------|
| Power                      | 8 KW          |
| Max. packing size (mm)     | Ф105*350Н     |
| Size of shrink tunnel (mm) | 1000*110*350  |
| Conveyor motor             | AC90W/220V    |
| Conveyor speed             | 0-10m/min     |
| Loading weight             | 15kg          |
| Conveyor                   | 812 S/S plate |

| Weight           | 68kg          | _ |
|------------------|---------------|---|
| Dimension (mm)   | 1500*400*1250 |   |
| Packed size (mm) | 1600*520*1050 |   |
| Shrink film      | POF PP PVC    |   |

## 1. Full ss body



2. Stainless steel conveyor, conveyor speed adjustable



## 3. Tunnel inside



4.AC conveyor motor