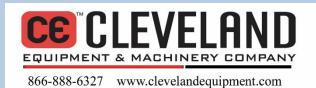

## **CE-325 Steam label shrink machines**

DZBS1135 label shrink machines are mainly used to shrink label of product in bottle shape, can shape or barrel shape with glass bottle, plastic bottle or paper cup. The label either on the top, in the middle, at bottom of bottom or wrapping the whole bottle is able to be shrank with different type model. It is widely applied in the industry of food, medicine, cosmetic and pesticide, etc.

## 1. Full ss body

2. Stainless steel conveyor, conveyor speed adjustable