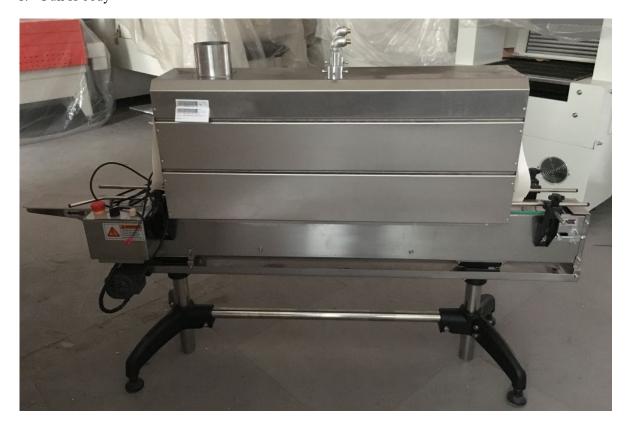

## 1. Full ss body

2. Stainless steel conveyor, conveyor speed adjustable

## 3. Tunnel inside

4.AC conveyor motor