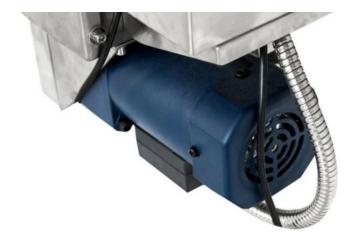

sticide, etc.

## **Machine specification:**

| Model                      | CE-325        |
|----------------------------|---------------|
| Power                      | 8 KW          |
| Max. packing size (mm)     | Ф105*350Н     |
| Size of shrink tunnel (mm) | 1000*110*350  |
| Conveyor motor             | AC90W/220V    |
| Conveyor speed             | 0-10m/min     |
| Loading weight             | 15kg          |
| Conveyor                   | 812 S/S plate |

| Weight           | 68kg          | _ |
|------------------|---------------|---|
| Dimension (mm)   | 1500*400*1250 |   |
| Packed size (mm) | 1600*520*1050 |   |
| Shrink film      | POF PP PVC    |   |

## 1. Full ss body



2. Stainless steel conveyor, conveyor speed adjustable



## 3. Tunnel inside



4.AC conveyor motor