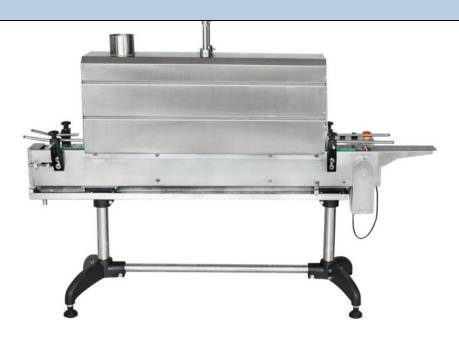

## **CE-325 Steam label shrink machines**

DZBS1135 label shrink machines are mainly used to shrink label of product in bottle shape, can shape or barrel shape with glass bottle, plastic bottle or paper cup. The label either on the top, in the middle, at bottom of bottom or wrapping the whole bottle is able to be shrank with different type model. It is widely applied in the industry of food, medicine, cosmetic and pesticide, etc.

## 1. Full ss body

2. Stainless steel conveyor, conveyor speed adjustable