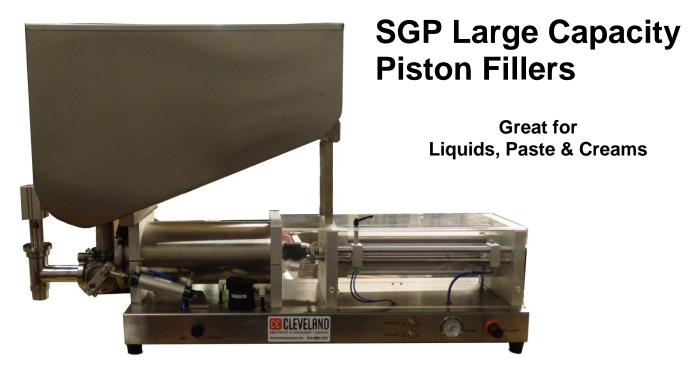

SGP Series large-capacity piston fillers are great for use with pastes and creams in both wet and dry environments. Because they require no electricity, these liquid fillers are well-suited for handling chemical or flammable materials without adding unnecessary safety risk. Powered by a foot pedal that actuates the fill cycle, these large-capacity manual fillers are safe, sensible and reliable. Choose from two models — the SGP-2500 and the SGP-5000 — to ensure that you get a system that meets your unique filling needs. All touch materials of this machine adopt 316 stainless steel. The SGP Large Capacity series includes a standard 22.5 gallon supply hopper.

- The entire machine adopts stainless steel, with nice appearance.
- Easily adjust the filling amount within the range as required with high accuracy.
- Simple disassembly to safely operate and easily clean
- Ideal for special industries such as food, daily chemistry, and pesticides.