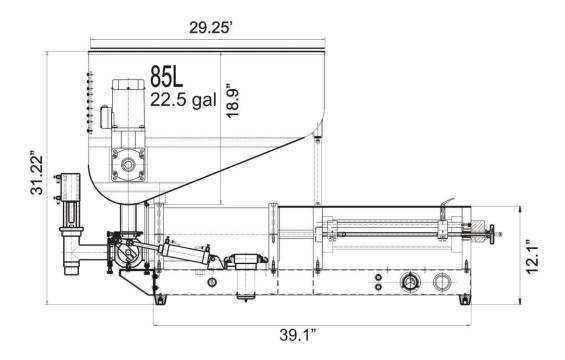

## **SGP Large Capacity Piston Fillers**

| Ite                                  | m      | SGP-2500             | SGP-5000             |
|--------------------------------------|--------|----------------------|----------------------|
| Filling range                        | Cream  | 250-2500ml           | 500-5000ml           |
|                                      | Liquid | ——                   | ——                   |
| Filling accuracy                     | Cream  | ±2%                  | ±2%                  |
|                                      | Liquid | ±1%                  | ±1%                  |
| Working air pressure                 |        | 0.4-0.5MPa           | 0.4-0.5MPa           |
| Throughput                           |        | 0-30 bottle/minute   | 0-30 bottle/minute   |
| Dimensions (length x width x height) |        | 58"L x 15"W x 30"H * | 58"L x 15"W x 32"H * |

Note: For this series of machine, the maximum liquid amount to be filled should be less than 5%-10% of the cream amount.

<sup>\*</sup> Height / Width measurement is with standard included hopper.