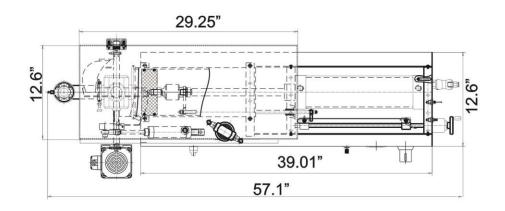

## **SGP Large Capacity Piston Fillers**

| Ite                                  | m      | SGP-2500             | SGP-5000             |
|--------------------------------------|--------|----------------------|----------------------|
| Filling range                        | Cream  | 250-2500ml           | 500-5000ml           |
|                                      | Liquid | ——                   | ——                   |
| Filling accuracy                     | Cream  | ±2%                  | ±2%                  |
|                                      | Liquid | ±1%                  | ±1%                  |
| Working air pressure                 |        | 0.4-0.5MPa           | 0.4-0.5MPa           |
| Throughput                           |        | 0-30 bottle/minute   | 0-30 bottle/minute   |
| Dimensions (length x width x height) |        | 58"L x 15"W x 30"H * | 58"L x 15"W x 32"H * |

Note: For this series of machine, the maximum liquid amount to be filled should be less than 5%-10% of the cream amount.

<sup>\*</sup> Height / Width measurement is with standard included hopper.