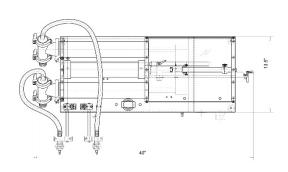

These high-capacity, electricity-free piston fillers feature a dual-head, bench-top design for extra ease-of-use while working with thinner materials like water, juices and other liquids. The fully pneumatic filler design features a check valve that fills directly from a supply tank — all of which is operated by a foot pedal for additional safety and control. This thin liquid piston filler fills two containers at once with a single press of the foot switch. We offer seven SGY-D Series piston fillers to ensure that you get the proper size and capacity required for your unique needs. Requires air for operation.

| Model No. | Filling Capacity (Per Head)      | Pressure<br>Range<br>(MPa) | Filling<br>Precision | Speed<br>(min./bottle) | Packing Dimension<br>LxWxH inches | Weight<br>(lb) |
|-----------|----------------------------------|----------------------------|----------------------|------------------------|-----------------------------------|----------------|
| SGY-D-60  | 0.34 - 2.0 oz / 10ml - 60ml      | 0.4-0.6                    | 1%-2%                | 0-50                   | 30" x 16.25" x 17.5"              | 35             |
| SGY-D120  | 1.0 – 4.0 oz / 30ml - 120ml      | 0.4-0.6                    | 1%-2%                | 0-50                   | 38" x 16.25" x 18.5"              | 37             |
| SGYD-250  | 1.5 - 8.5 oz / 45ml - 250ml      | 0.4-0.6                    | 1%-2%                | 0-50                   | 38" x 18.5" x 19.25"              | 56             |
| SGY-D500  | 2.5 - 16.9 oz / 75ml - 500ml     | 0.5-0.8                    | 1%-2%                | 0-50                   | 38" x 18.5" x 19.25"              | 58             |
| SGYD-1000 | 3.5 - 33.5 oz / 100ml - 1000ml   | 0.5-0.8                    | 1%-2%                | 0-50                   | 40" x 18.5" x 20"                 | 85             |
| SGYD-2500 | 8.5 - 84.5 oz / 250ml - 2500ml   | 0.5-0.8                    | 1%-2%                | 0-30                   | 42" x 23.5" x 22"                 | 91             |
| SGYD-5000 | 16.0 - 169.0 oz / 500ml - 5000ml | 0.5-0.8                    | 1%-2%                | 0-15                   | 44" x 23.5" x 22"                 | 128            |