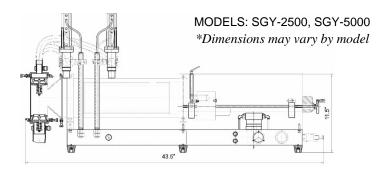

These high-capacity, electricity-free piston fillers feature a dual-head, bench-top design for extra ease-of-use while working with thinner materials like water, juices and other liquids. The fully pneumatic filler design features a check valve that fills directly from a supply tank — all of which is operated by a foot pedal for additional safety and control. This thin liquid piston filler fills two containers at once with a single press of the foot switch. We offer seven SGY-D Series piston fillers to ensure that you get the proper size and capacity required for your unique needs. Requires air for operation.

| Model No. | Filling Capacity (Per Head)      | Pressure<br>Range<br>(MPa) | Filling<br>Precision | Speed<br>(min./bottle) | Packing Dimension<br>LxWxH inches | Weight<br>(lb) |
|-----------|----------------------------------|----------------------------|----------------------|------------------------|-----------------------------------|----------------|
| SGY-D-60  | 0.34 - 2.0 oz / 10ml - 60ml      | 0.4-0.6                    | 1%-2%                | 0-50                   | 30" x 16.25" x 17.5"              | 35             |
| SGY-D120  | 1.0 – 4.0 oz / 30ml - 120ml      | 0.4-0.6                    | 1%-2%                | 0-50                   | 38" x 16.25" x 18.5"              | 37             |
| SGYD-250  | 1.5 - 8.5 oz / 45ml - 250ml      | 0.4-0.6                    | 1%-2%                | 0-50                   | 38" x 18.5" x 19.25"              | 56             |
| SGY-D500  | 2.5 - 16.9 oz / 75ml - 500ml     | 0.5-0.8                    | 1%-2%                | 0-50                   | 38" x 18.5" x 19.25"              | 58             |
| SGYD-1000 | 3.5 - 33.5 oz / 100ml - 1000ml   | 0.5-0.8                    | 1%-2%                | 0-50                   | 40" x 18.5" x 20"                 | 85             |
| SGYD-2500 | 8.5 - 84.5 oz / 250ml - 2500ml   | 0.5-0.8                    | 1%-2%                | 0-30                   | 42" x 23.5" x 22"                 | 91             |
| SGYD-5000 | 16.0 - 169.0 oz / 500ml - 5000ml | 0.5-0.8                    | 1%-2%                | 0-15                   | 44" x 23.5" x 22"                 | 128            |