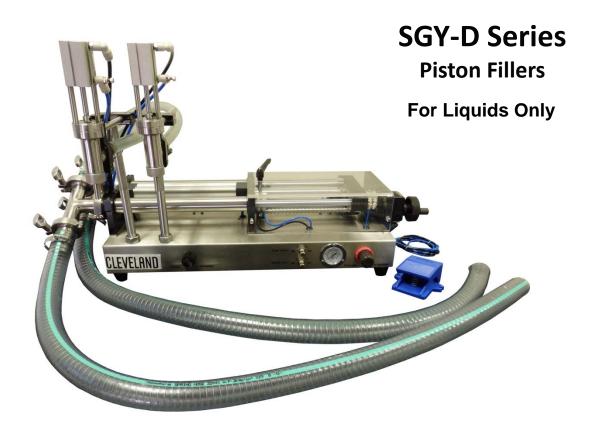

These high-capacity, electricity-free piston fillers feature a dual-head, bench-top design for extra ease-of-use while working with thinner materials like water, juices and other liquids. The fully pneumatic filler design features a check valve that fills directly from a supply tank — all of which is operated by a foot pedal for additional safety and control. This thin liquid piston filler fills two containers at once with a single press of the foot switch. We offer seven SGY-D Series piston fillers to ensure that you get the proper size and capacity required for your unique needs. Requires air for operation.

## **SGY-D Series Piston Fillers**