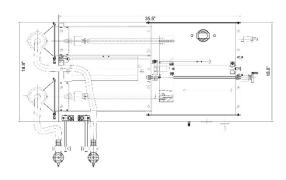

These high-capacity, electricity-free piston fillers feature a dual-head, bench-top design for extra ease-of-use while working with thinner materials like water, juices and other liquids. The fully pneumatic filler design features a check valve that fills directly from a supply tank — all of which is operated by a foot pedal for additional safety and control. This thin liquid piston filler fills two containers at once with a single press of the foot switch. We offer seven SGY-D Series piston fillers to ensure that you get the proper size and capacity required for your unique needs. Requires air for operation.

| Model No. | Filling Capacity (Per Head)      | Pressure<br>Range<br>(MPa) | Filling<br>Precision | Speed<br>(min./bottle) | Packing Dimension<br>LxWxH inches | Weight<br>(lb) |
|-----------|----------------------------------|----------------------------|----------------------|------------------------|-----------------------------------|----------------|
| SGY-D-60  | 0.34 - 2.0 oz / 10ml - 60ml      | 0.4-0.6                    | 1%-2%                | 0-50                   | 30" x 16.25" x 17.5"              | 35             |
| SGY-D120  | 1.0 – 4.0 oz / 30ml - 120ml      | 0.4-0.6                    | 1%-2%                | 0-50                   | 38" x 16.25" x 18.5"              | 37             |
| SGYD-250  | 1.5 - 8.5 oz / 45ml - 250ml      | 0.4-0.6                    | 1%-2%                | 0-50                   | 38" x 18.5" x 19.25"              | 56             |
| SGY-D500  | 2.5 - 16.9 oz / 75ml - 500ml     | 0.5-0.8                    | 1%-2%                | 0-50                   | 38" x 18.5" x 19.25"              | 58             |
| SGYD-1000 | 3.5 - 33.5 oz / 100ml - 1000ml   | 0.5-0.8                    | 1%-2%                | 0-50                   | 40" x 18.5" x 20"                 | 85             |
| SGYD-2500 | 8.5 - 84.5 oz / 250ml - 2500ml   | 0.5-0.8                    | 1%-2%                | 0-30                   | 42" x 23.5" x 22"                 | 91             |
| SGYD-5000 | 16.0 - 169.0 oz / 500ml - 5000ml | 0.5-0.8                    | 1%-2%                | 0-15                   | 44" x 23.5" x 22"                 | 128            |