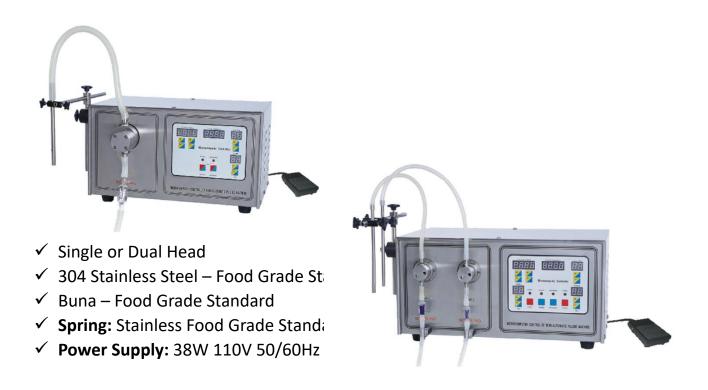

## **SGF Series Gear Filler**

Quickly package liquids with the reliable SGF Series Gear Fillers. The SGF Series gear filler is a single-head, microcomputer-controlled semi-automatic machine that lets you accurately fill liquids in dry environments. The microcomputer chips let you precisely control filling times and flows for expert accuracy and reliability. Each SGF Series gear filler operates with a foot pedal that begins the fill cycle or in automatic fill mode. We offer two SGF models. The SGF-2 has the capacity to fill 1 milliliter to 1.4-liter per minute. The SGF-1 has the capacity to fill 5 milliliters to 10-liter per minute and can fill a quantity of 35 1-Oz bottles of water in 60 seconds. The SGF series is very easy to clean.

| SGF-1 | (Min) 5ml - (Max)10 Liters  | 5/8"  | 3/8" | 10L / Minute Per head  |
|-------|-----------------------------|-------|------|------------------------|
| SGF-2 | (Min) 1ml - (Max)1.4 Liters | 7/16" | 1⁄4" | 1.4L / Minute Per head |