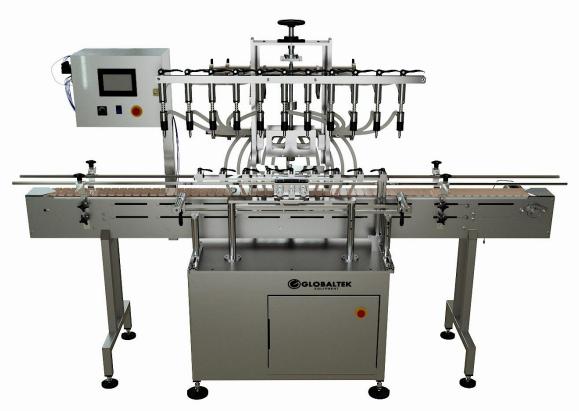

## **In-Line Automatic Pressure Overflow Filler**

- Variable speed control for conveyor
- Pump speed controlled by frequency drive
- 20 Gallon stainless steel covered overflow tank
- Tool-less nozzle mount adjustment (0 to 4 inches)
- Automatic tool-less neck guides included as standard
- 96 gallon per minute centrifugal pump
- Hand wheel bottle height adjustment. (1 to 16 inches high)
- Expandable to 16 nozzles to increase speed

The Automatic Overflow Fill-It is a unique piece of packaging equipment that fills every bottle to the same level, regardless of the interior volume of the individual containers. This equipment fills containers using a nozzle that overflows product back into a holding tank once the liquid reaches desired level in the container. The Fill-It uses indexing and a PLC to allow for continuous bottle filling without the need of an operator for each cycle. Standard with 6 nozzles, expandable up to 16 nozzles.