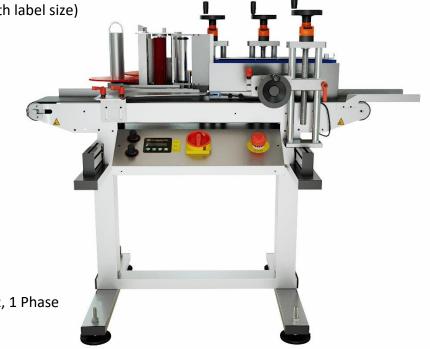

## **LAB-1100**

## **Inline Automatic Wrap-Around Labeler**

**Labeling Speed:** 40-60 bpm (varies with label size)

Labeling Accuracy: +/- 0.038 in.

**Label Size:** 

Min - W 0.4" x L 0.4"

Max - W 4.75" x L 11.5"

**Label Roll:** 

Inner Diameter - 3"

Outer Diameter: 11.8"

Bottle Size: up to 6.30" diameter

Conveyor Speed: 30 ft/min Belt Specs: L 37" x W 5 7/8"

**Guiderail Adjustability:** up to 5 7/8"

**Belt Height Adjustability:** 6"

Electrical Requirements: 110 V/60 Hz, 1 Phase

The Inline Automatic Wrap-around Labeler is perfect for adhering a label around your cylindrical bottle. Simple to use with Quick and simple product changeover. Motorized conveyor and wrap belt with speed control. Integrated control panel for easy adjustment. Accurate Optical fiber sensor and precise label dispensing.