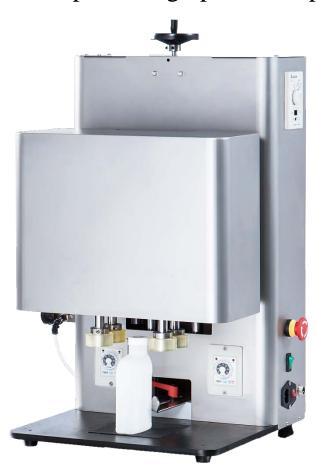

## **CE-CS1000**

## **Tabletop Semi-Auto Screw Capper**

CE-CS1000 is designed to tighten screw caps in general. Its compact design provides space efficiency and mobility.

## **Features:**

- Rubber base pad to minimize cap damage.
- Adjustable torque duration.
- Height adjustable capping unit through hand wheel.
- Connectable to foot pedal.
- Compact and hand held design.
- SUS#304 stainless steel and aluminum alloy frame construction.