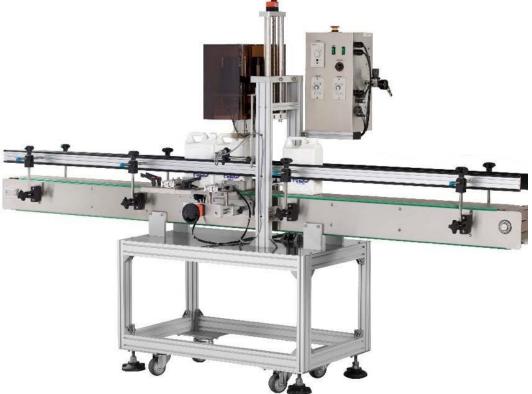

# **CE-CS3000**

# Semi-Automatic Screw Cap Capper

# Function:

- Caps fed manually.
- Microprocessor user friendly control system
- Suitable for 22-55 mm screw cap
- Capping speed knob and dwell knob
- Bottle height: 50-260 mm
- Capping counter
- Top chain conveyor
- Photocell switch
- Capping height and capping speed are adjustable.
- Emergency stop button

#### Control system:

• 4 wheels pneumatic capping module.

# **Construct material:**

- Sensor detection system, no bottle no capping
- Meets cGMP requirement
- GMP design
- All are made of stainless steel SUS #304