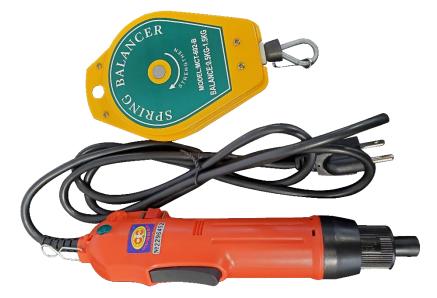

## Hand-Held Electric Capping Machine

The hand-held electric capping machine is mainly used for screwing and unscrewing of the screw cap. Easy to carry, which can be easily used to tighten or loosen the cap.

Package includes:

- 1 x Electric Capping Machine
- 1 x Spring Balancer
- 4 x Rubber Insert
- 2 x Chuck