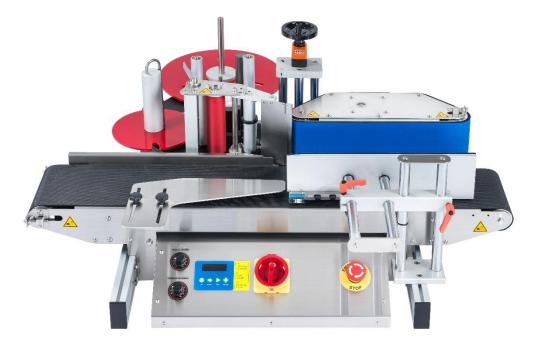

## **CE-NLR1100** Tabletop Round Bottle Labeler

Labeling speed: 20~60 pcs/ min (depends on containers and labels size) The Tabletop Round Bottle Labeler with bottle detector can be widely used in various vertical round bottles. It suits for small production.

Labeling height and angle are adjustable. Compact and portable design. Wrap station makes labels adhered perfectly. Conveyor belt and labeling speed are adjustable. Advanced sensor detection system ensures labeling quality. Controlled by Microprocessor system with LED screen , easy to read and set information. No repositioning or timing adjustment is necessary when changing bottle size. Labeling speed is synchronized with conveyor belt. Emergency button for safety. Specifically designed conveyor belts break space limitation. All are made of stainless steel and high quality aluminum alloy.

- Labeling speed:
  - 20~60 pcs/ min (depends on containers and labels size)
- Bottle size:
  - Diameter .63" (16mm) 3.54" (90mm)
  - Height 1.18" (30mm) 6.29" (160 mm)
- Label size:
  - Width: .39" (10mm) ~ 3.93" (100mm)
  - Length: .78" (20mm) ~ 11.81" (300mm)
- Label reel: Inner diameter 2.95" (75mm)
  - Outer Diameter 11.81" (300mm)
- Accuracy: ± 1mm
- Voltage : 110V
- Machine size: 65"L x 36"W x 24"H