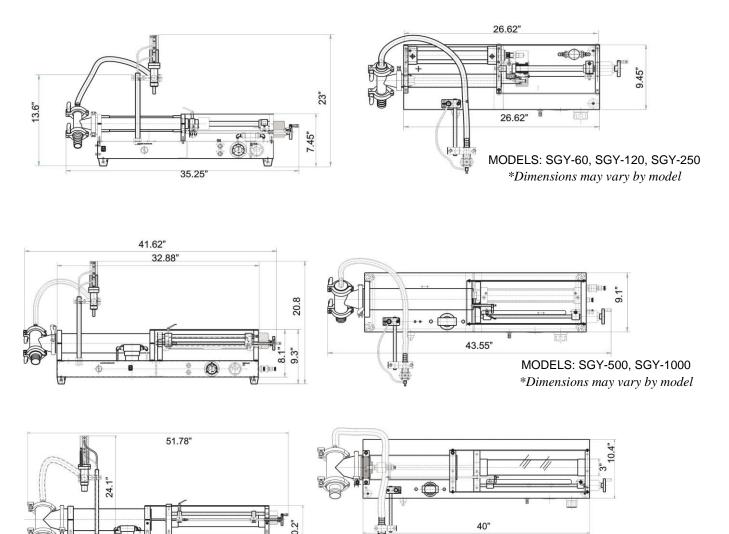

## **SGY Series Piston Fillers**

MODELS: SGY-2500, SGY-5000 \*Dimensions may vary by model