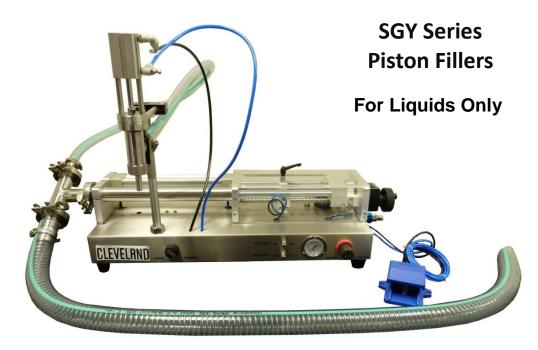

Opt for this high-grade, semi-automatic piston filler for any liquid products in environments that are wet, damp or not equipped for electricity. The fully pneumatic filler design features a check valve that fills directly from a supply tank — all of which is operated by a foot pedal for additional safety and control. SGY Series Piston Fillers are well-suited for use with hazardous materials, like chemicals and flammable liquids. These semi-automatic liquid fillers are operated with a foot pedal for extra safety and control. Choose from seven SGY Series models, including lower capacity models that service between 10 and 60 milliliters, all the way up to high-capacity models that can handle between 500 and 5,000 milliliters. All touch materials of this machine adopt 316 stainless steel. Requires air for operation.