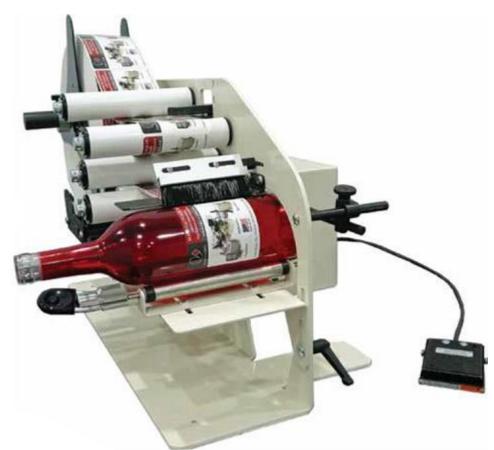

## **CE-21ER**

## **Label Applicator**

The CE-21ER Round Product Labeler will label virtually any round product. Step on the footswitch to activate the labeler and, labels up to 5" wide can be applied. Products are quickly loaded into the applicator with the unique open carriage design. The top wipe down brush ensures that the labels are fully applied to the product. The open bottle support can be changed from one size to the next in seconds without the use of tools.