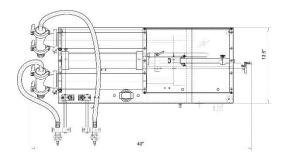

These high-capacity, electricity-free piston fillers feature a dual-head, bench-top design for extra ease-of-use while working with thinner materials like water, juices and other liquids. The fully pneumatic filler design features a check valve that fills directly from a supply tank — all of which is operated by a foot pedal for additional safety and control. This thin liquid piston filler fills two containers at once with a single press of the foot switch. We offer seven SGY-D Series piston fillers to ensure that you get the proper size and capacity required for your unique needs. Requires air for operation.

## **SGY-D Series Piston Fillers**