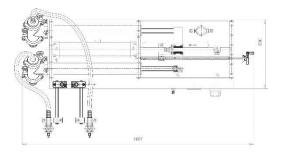

| Model No. | Filling Capacity (Per Head)      | Pressure<br>Range<br>(MPa) | Filling<br>Precision | Speed<br>(min./bottle) | Packing Dimension<br>LxWxH inches | Weight<br>(Ib) |
|-----------|----------------------------------|----------------------------|----------------------|------------------------|-----------------------------------|----------------|
| SGY-D-60  | 0.34 - 2.0 oz / 10ml - 60ml      | 0.4-0.6                    | 1%-2%                | 0-50                   | 30" x 16.25" x 17.5"              | 35             |
| SGY-D120  | 1.0 – 4.0 oz / 30ml - 120ml      | 0.4-0.6                    | 1%-2%                | 0-50                   | 38" x 16.25" x 18.5"              | 37             |
| SGYD-250  | 1.5 - 8.5 oz / 45ml - 250ml      | 0.4-0.6                    | 1%-2%                | 0-50                   | 38" x 18.5" x 19.25"              | 56             |
| SGY-D500  | 2.5 - 16.9 oz / 75ml - 500ml     | 0.5-0.8                    | 1%-2%                | 0-50                   | 38" x 18.5" x 19.25"              | 58             |
| SGYD-1000 | 3.5 - 33.5 oz / 100ml - 1000ml   | 0.5-0.8                    | 1%-2%                | 0-50                   | 40" x 18.5" x 20"                 | 85             |
| SGYD-2500 | 8.5 - 84.5 oz / 250ml - 2500ml   | 0.5-0.8                    | 1%-2%                | 0-30                   | 42" x 23.5" x 22"                 | 91             |
| SGYD-5000 | 16.0 - 169.0 oz / 500ml - 5000ml | 0.5-0.8                    | 1%-2%                | 0-15                   | 44" x 23.5" x 22"                 | 128            |