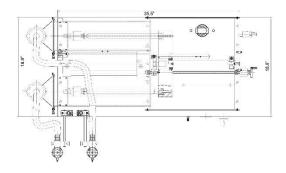

These high-capacity, electricity-free piston fillers feature a dual-head, bench-top design for extra ease-of-use while working with thinner materials like water, juices and other liquids. The fully pneumatic filler design features a check valve that fills directly from a supply tank — all of which is operated by a foot pedal for additional safety and control. This thin liquid piston filler fills two containers at once with a single press of the foot switch. We offer seven SGY-D Series piston fillers to ensure that you get the proper size and capacity required for your unique needs. Requires air for operation.

## **SGY-D Series Piston Fillers**