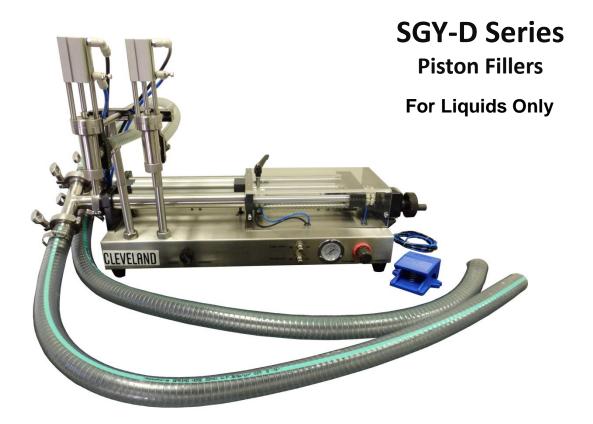

These high-capacity, electricity-free piston fillers feature a dual-head, bench-top design for extra ease-of-use while working with thinner materials like water, juices and other liquids. The fully pneumatic filler design features a check valve that fills directly from a supply tank — all of which is operated by a foot pedal for additional safety and control. This thin liquid piston filler fills two containers at once with a single press of the foot switch. We offer seven SGY-D Series piston fillers to ensure that you get the proper size and capacity required for your unique needs. Requires air for operation.

## **SGY-D Series Piston Fillers**