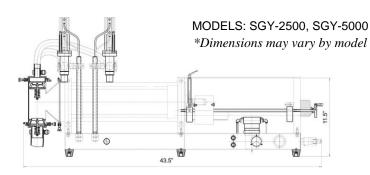

These high-capacity, electricity-free piston fillers feature a dual-head, bench-top design for extra ease-of-use while working with thinner materials like water, juices and other liquids. The fully pneumatic filler design features a check valve that fills directly from a supply tank — all of which is operated by a foot pedal for additional safety and control. This thin liquid piston filler fills two containers at once with a single press of the foot switch. We offer seven SGY-D Series piston fillers to ensure that you get the proper size and capacity required for your unique needs. Requires air for operation.

## **SGY-D Series Piston Fillers**