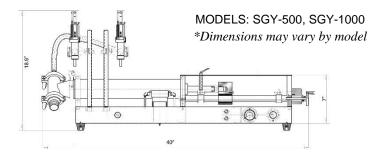

| Model No. | Filling Capacity (Per Head)      | Pressure<br>Range<br>(MPa) | Filling<br>Precision | Speed<br>(min./bottle) | Packing Dimension<br>LxWxH inches | Weight<br>(Ib) |
|-----------|----------------------------------|----------------------------|----------------------|------------------------|-----------------------------------|----------------|
| SGY-D-60  | 0.34 - 2.0 oz / 10ml - 60ml      | 0.4-0.6                    | 1%-2%                | 0-50                   | 30" x 16.25" x 17.5"              | 35             |
| SGY-D120  | 1.0 – 4.0 oz / 30ml - 120ml      | 0.4-0.6                    | 1%-2%                | 0-50                   | 38" x 16.25" x 18.5"              | 37             |
| SGYD-250  | 1.5 - 8.5 oz / 45ml - 250ml      | 0.4-0.6                    | 1%-2%                | 0-50                   | 38" x 18.5" x 19.25"              | 56             |
| SGY-D500  | 2.5 - 16.9 oz / 75ml - 500ml     | 0.5-0.8                    | 1%-2%                | 0-50                   | 38" x 18.5" x 19.25"              | 58             |
| SGYD-1000 | 3.5 - 33.5 oz / 100ml - 1000ml   | 0.5-0.8                    | 1%-2%                | 0-50                   | 40" x 18.5" x 20"                 | 85             |
| SGYD-2500 | 8.5 - 84.5 oz / 250ml - 2500ml   | 0.5-0.8                    | 1%-2%                | 0-30                   | 42" x 23.5" x 22"                 | 91             |
| SGYD-5000 | 16.0 - 169.0 oz / 500ml - 5000ml | 0.5-0.8                    | 1%-2%                | 0-15                   | 44" x 23.5" x 22"                 | 128            |