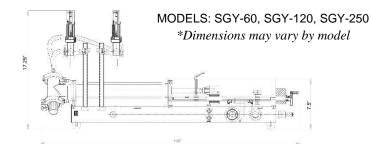

| Model No. | Filling Capacity (Per Head)      | Pressure<br>Range<br>(MPa) | Filling<br>Precision | Speed<br>(min./bottle) | Packing Dimension<br>LxWxH inches | Weight<br>(Ib) |
|-----------|----------------------------------|----------------------------|----------------------|------------------------|-----------------------------------|----------------|
| SGY-D-60  | 0.34 - 2.0 oz / 10ml - 60ml      | 0.4-0.6                    | 1%-2%                | 0-50                   | 30" x 16.25" x 17.5"              | 35             |
| SGY-D120  | 1.0 – 4.0 oz / 30ml - 120ml      | 0.4-0.6                    | 1%-2%                | 0-50                   | 38" x 16.25" x 18.5"              | 37             |
| SGYD-250  | 1.5 - 8.5 oz / 45ml - 250ml      | 0.4-0.6                    | 1%-2%                | 0-50                   | 38" x 18.5" x 19.25"              | 56             |
| SGY-D500  | 2.5 - 16.9 oz / 75ml - 500ml     | 0.5-0.8                    | 1%-2%                | 0-50                   | 38" x 18.5" x 19.25"              | 58             |
| SGYD-1000 | 3.5 - 33.5 oz / 100ml - 1000ml   | 0.5-0.8                    | 1%-2%                | 0-50                   | 40" x 18.5" x 20"                 | 85             |
| SGYD-2500 | 8.5 - 84.5 oz / 250ml - 2500ml   | 0.5-0.8                    | 1%-2%                | 0-30                   | 42" x 23.5" x 22"                 | 91             |
| SGYD-5000 | 16.0 - 169.0 oz / 500ml - 5000ml | 0.5-0.8                    | 1%-2%                | 0-15                   | 44" x 23.5" x 22"                 | 128            |