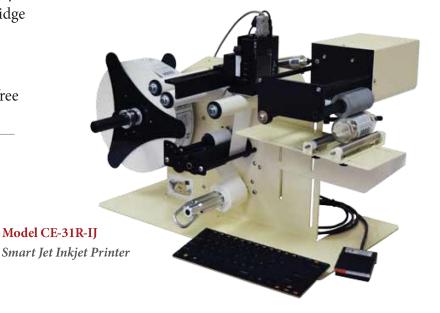

## The Smart Jet Inkjet Printer

The Smart Jet Inkjet printer will print on virtually any label stock. This printer is a great solution when you need to add an expiration date, a batch code or other information to a label prior to application. Using a wireless keyboard the printer is easily programmed. Using trusted Hewlett Packard technology and capable of printing up to 6 lines of information the Smart Jet Inkjet is a great solution for coding your label.

## **Standard Features:**

- Print up to 6 lines with a total 1/2" print height
- Light Weight
- Automatic rotation Color LCD display
- Plug and Print with HP45 Ink Cartridge
- Up to 300x300 DPI
- Wi-Fi connection to control with smartphone and tablet
- No moving parts and maintenance free