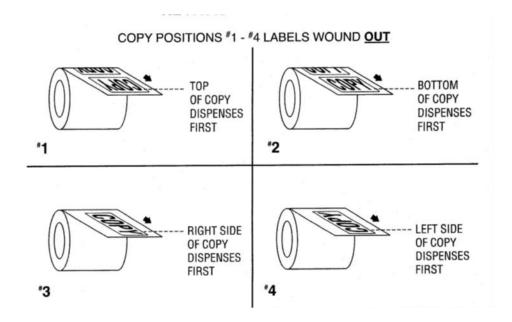

## **Bottle-Matic Label Requirements:**

- 1.) Must be on 3" core
- 2.) Must have approximately an 1/8" gap between labels
- 3.) Must be in copy position 3 or 4 (if laying container on roller with top towards the left copy position 3 is needed)
- 4.) Maximum roll diameter 9"
  \*Upgrade to 15" roll diameter for \$35