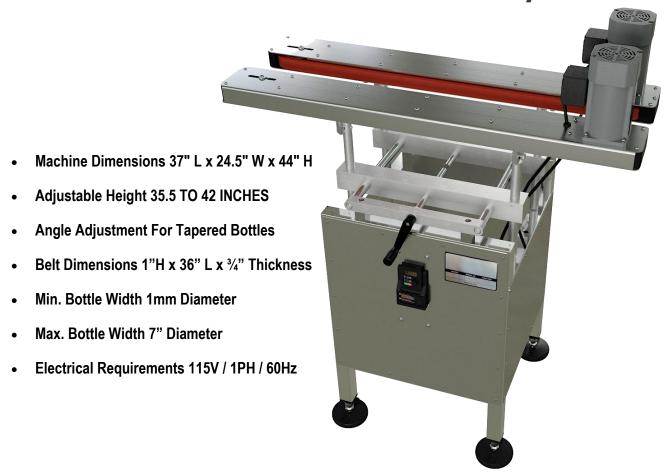

## CE-TRA-37B

**Bottomless Side Belt Transfer Conveyor** 

The CE-TRA-37B Bottomless Conveyor has variable speeds and is used in moving containers a short distance from one working/transportation conveyor to another. Designed to access the bottom side of the container for coding expiration dates, lot numbers, etc. The Gripper Belts are independently adjustable and can accommodate containers from 1 mm to 7" in diameter.

- IQ/OQ Certificate
- UL Certified components
- AC Brother gear motor 1/10 HP, 90 RPM, 74 IN-LBS 230VAC THREE PHASE MOTOR
- Synchronous speed 1800 RPM reduced to 120 RPM
- 304 Stainless Steel and Duro Aluminum Construction
- Teco UFD to control speed up to 300 ft/min
- Easy bottle size adjustment with hand wheel
- Print Head bracket included