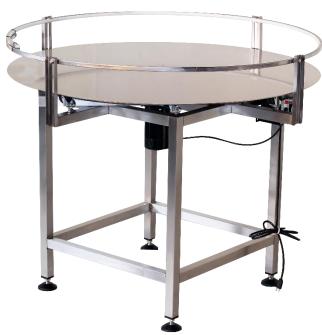

## **CE-ART-O**

## **Accumulating Rotary Table**

(Open Model)

- Available in 36", 48" and 60" diameters
- Counter And Clockwise Rotation
- Variable Speed Drive For Rotation Speed Control
- UL Certified Components
- Made In The USA

THE CE-ART Accumulation Rotary Table is a heavy duty stainless steel accumulation turning table. Features counter and clockwise rotation with adjustable height legs. The CE-ART has a variable speed drive for rotation speed control. Made in the USA with UL certified components.

Adjustable Rail Height 0-5"

Max Weight Capacity800 LBS PER FT²Adjustable Height35.5-37"HConstructionStainless Steel

Power Supply 115 V

**Motor** 1/8HP - 90 V 300:1 RATIO

**Speed** 0-6 RPM

**Dimensions** 36"L x 36"W x 35-37"H