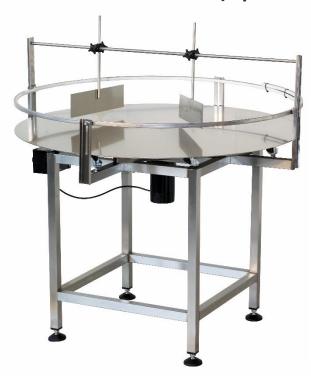

## **Unscrambler Rotary Table**

(Open Model)

- Available in 36", 48" and 60" diameters
- Stainless Steel Construction
- Tool Less Bottle Orienting Guides
- Unscrambler For Up To 1 Gallon Size Container
- Counter And Clockwise Rotation
- Adjustable Height Legs
- Variable Speed Drive For Rotation Speed Control
- UL Certified Components
- Made In The USA

The CE\_URT Unscrambler Rotary Table is made of durable stainless steel construction with variable speed. It has both counter and clockwise rotation.

The CE\_URT can be used to accumulate or *unscramble* product in-line, as buffer space to accumulate product until the downstream conveyor is ready for additional product, or at the end of a conveyor line. Height adjustable and available in 3 diameters to suit many applications. Table has a maximum weight capacity of 800lbs / ft².

Adjustable Rail Height 0-5"

Max Weight Capacity 800 LBS PER FT<sup>2</sup>
Adjustable Height 35.5-37"H
Construction Stainless Steel

Power Supply 115 V

 Motor
 1/8HP - 90 V

 Speed
 0-6 RPM