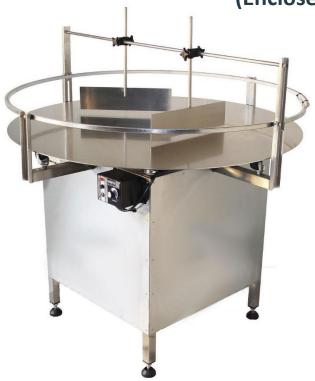

## **CE-URT-E**

## **Unscrambler Rotary Table**

(Enclosed Model)

- Available in 36", 48" and 60" diameters
- Stainless Steel Construction
- Tool Less Bottle Orienting Guides
- Unscrambler For Up To 1 Gallon Size Container
- Counter And Clockwise Rotation
- Adjustable Height Legs
- Variable Speed Drive For Rotation Speed Control
- UL Certified Components
- Made In The USA

The CE\_URT Unscrambler Rotary Table is made of durable stainless steel construction with variable speed. It has both counter and clockwise rotation.

The CE\_URT can be used to accumulate or *unscramble* product in-line, as buffer space to accumulate product until the downstream conveyor is ready for additional product, or at the end of a conveyor line. Height adjustable and available in 3 diameters to suit many applications. Table has a maximum weight capacity of 800lbs / ft².