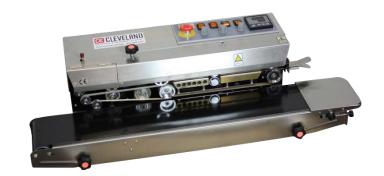

## Two in One Machine!

Horizontal / Vertical Configurations with Ink Print Wheel

- Stainless steel
- 3/8 in. Seal Width
- Digital Temperature controller
- Speed controlled conveyor
- Counter
- Emergency stop switch
- Ink Print Wheel
- Optional Stainless Steel Stand

The CE-3000-HVE Continuous Band Sealer with built-in printer is a great bag sealer for small- and large-scale companies that want reliability and versatility at once. Featuring a unique configuration that allows it to sit both vertically or horizontally, this high-quality bag sealer also uses an electronic temperature control system and a speed adjusting transmission to give the user all the control. These top-quality machines are designed to work with bags up to 18 inches tall and even feature built-in solid-ink coding devices that print clear characters on the package in instant-dry permanent ink.