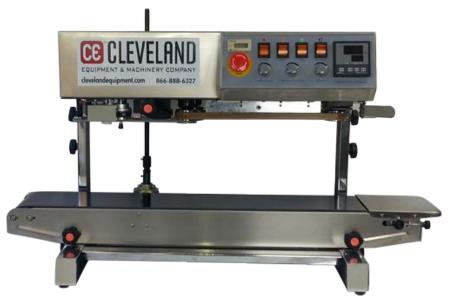

## Two in One Machine!

Horizontal / Vertical Configurations with Ink Print Wheel

- Stainless steel
- 3/8 in. Seal Width
- Digital Temperature controller
- Speed controlled conveyor
- Counter
- Emergency stop switch
- Ink Print Wheel
- Optional Stainless Steel Stand

The CE-3000-HVE Continuous Band Sealer with built-in printer is a great bag sealer for small- and large-scale companies that want reliability and versatility at once. Featuring a unique configuration that allows it to sit both vertically or horizontally, this high-quality bag sealer also uses an electronic temperature control system and a speed adjusting transmission to give the user all the control. These top-quality machines are designed to work with bags up to 18 inches tall and even feature built-in solid-ink coding devices that print clear characters on the package in instant-dry permanent ink.